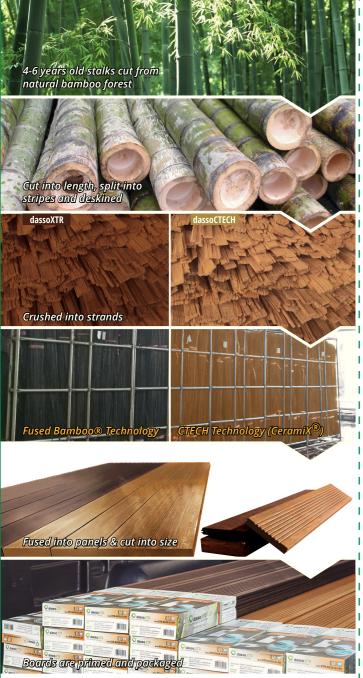

## **Process**

dassoXTR patented fusion process extracts the sugars and starches from the bamboo fibers and replaces it with phenolic resins. Then the impregnated fibers are compressed to create a very hard, dense and durable Fused Bamboo® that prevents bacteria, fungus and other micro-organisms from attacking dassoXTR.

dassoCTECH is crystalized the fibers with CeramiX<sup>®</sup> particles, impregnated it with phenolic resin ( the same resin found in bowling balls ), then compressed to form Fused Bamboo. Because Fused Bamboo is now fully impregnated with CeramiX<sup>®</sup> particles that crystalizes the nutrients from attracting bacteria, fungus, molds or insects, the fibers does not rot under exposed environments.

dassoXTR and dassoCTECH bamboo allows for multi-color staining on the material to allow designers and architects to add vibrant to the designing atmosphere. dassoCTECH bamboo are manufactured with our latest technology. The technology resort around coating bamboo fiber with CeramiX® particles to enhance its natural bamboo properties