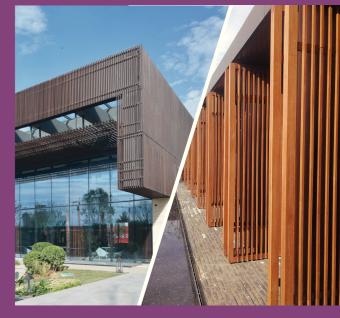

dassoXTR and dassoCTECH bamboo is a great alternative to light color tropical hardwood like Cumaru, Masaranduba and Muiracatiara. The Cladding is Class 0 Mold Resistance, stable and durable. Stain them to your color of choice for a unique exterior look.