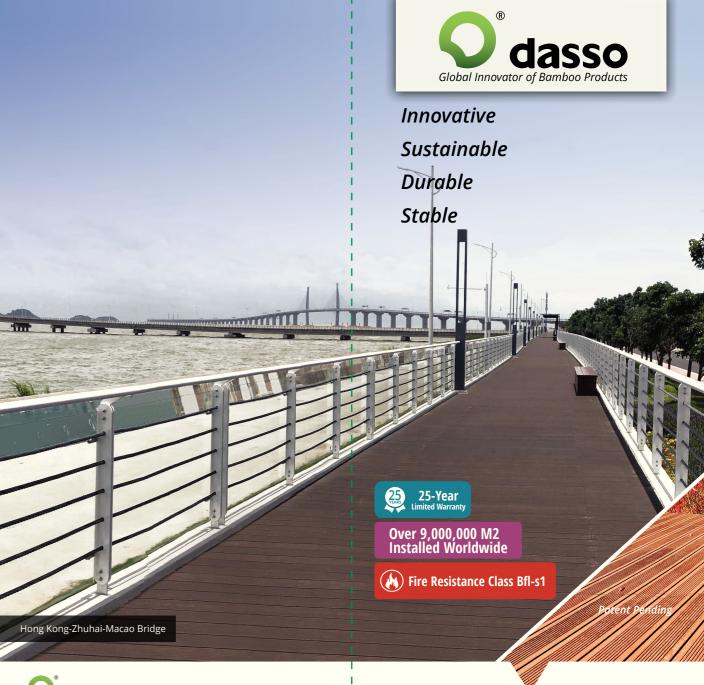

## **Benefits**

**Termite Resistance** 

**Environment Friendly** 

Hard & Durable

Warranty

Global Innovator of Bamboo Products Xinhe Village, Linpu Town, Xiaoshan District, Hangzhou, Zhejiang, China 311251 Tel.: +86 571 5716 3765

dassoXTR and dassoCTECH products are manufactured using a patented process to ensure lasting outdoor beauty and enjoyment. Look and feel of natural wood. Performs like dense tropical hardwoods. Soffit is specifically design for indoor and outdoor applications. Elegance, luxurious and functional. It's Fire Resistance, Zero VOC and Non-leaching.