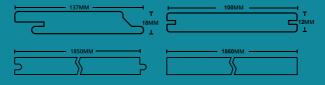

ES18-MSL-5TG-PSS

ES12-100-6FT-PSS

| CODE ARTICLE                         | DESCRIPTION                                                                                                                                                         |  |
|--------------------------------------|---------------------------------------------------------------------------------------------------------------------------------------------------------------------|--|
| XS18-MSL-5TG-PSS<br>ES18-MSL-5TG-PSS | 18mm Cladding   18x137x1850mm Fascia of 127mm with reveal gap of 7mm Pre-primed with penetrating Oil  12mm Cladding   12x100x1860mm Pre-primed with penetrating Oil |  |
| XS12-100-6FT-PSS<br>ES12-100-6FT-PSS |                                                                                                                                                                     |  |
| Clip B-18                            | For ES18-MSL-5TG-PSS use on battens                                                                                                                                 |  |
| Clip I-12                            | For ES12-100-6FT-PSS use on battens                                                                                                                                 |  |