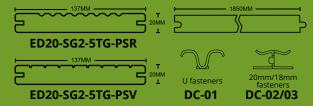

## **CODE ARTICLE DESCRIPTION** XD18-SG2-5TG-PSR 18mm Double Groove Decking | 18x137x1850mm Reversible Surface Smooth and Reeded and ED18-SG2-5TG-PSR Pre-primed with penetrating Oil. 20mm Double Groove Decking | 20x137x1850mm XD20-SG2-5TG-PSR Reversible Surface Smooth and Reeded and ED20-SG2-5TG-PSR Pre-primed with penetrating Oil. XD18-SG2-5TG-PSV 18mm Double Groove Decking | 18x137x1850mm Reversible Surface Smooth and V-groove and ED18-SG2-5TG-PSV Pre-primed with penetrating Oil. XD20-SG2-5TG-PSV 20mm Double Groove Decking | 20x137x1850mm Reversible Surface Smooth and V-groove and ED20-SG2-5TG-PSV Pre-primed with penetrating Oil.