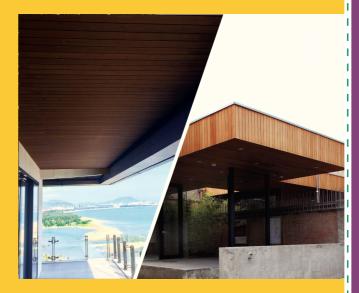

dassoXTR and dassoCTECH products are manufactured using a patented process to ensure lasting outdoor beauty and enjoyment. Look and feel of natural wood. Performs like dense tropical hardwoods. Soffit is specifically design for indoor and outdoor applications. Elegance, luxurious and functional. It's Fire Resistance, Zero VOC and Non-leaching.